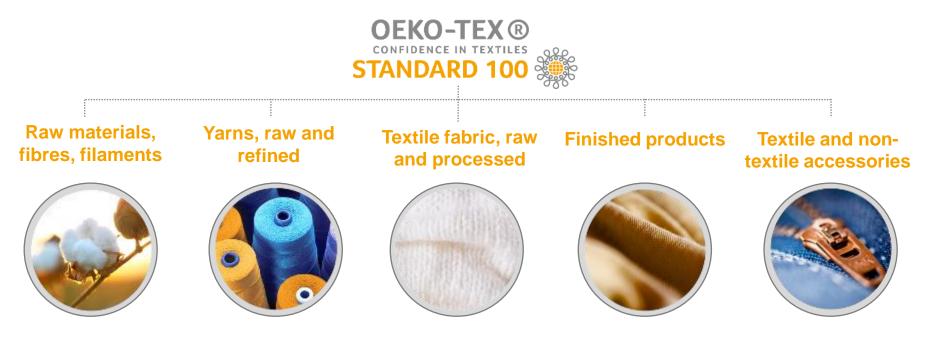

## STANDARD 100 by OEKO-TEX® - THE MODULAR SYSTEM

The product certification according to STANDARD 100 by OEKO-TEX® is a modular system. Textile articles can be inspected and certified at every stage of the manufacturing process (including accessories).

### WHAT MAKES THE MODULAR SYSTEM TICK

Items can be tested and certified at any processing stage

**OEKO-TEX®** 

LEATHER STANDARD