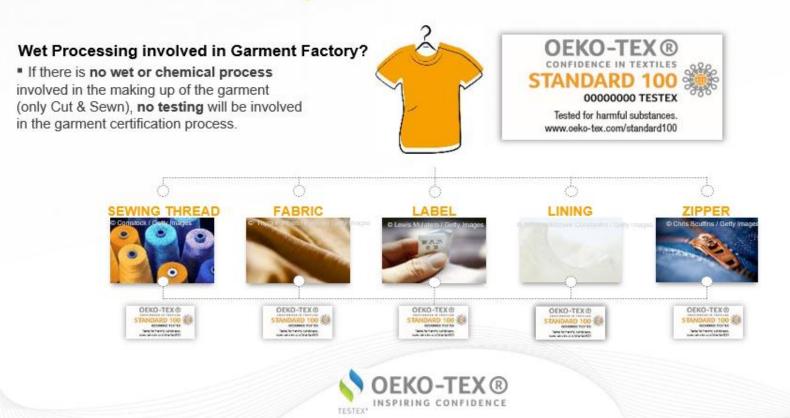

## LABELLING FINISHED GOODS WITH STANDARD 100 BY OEKO-TEX®

Scenario 1 – Garment Factory Applying for Standard 100 Certificate All Components of the Garment are Pre-certified