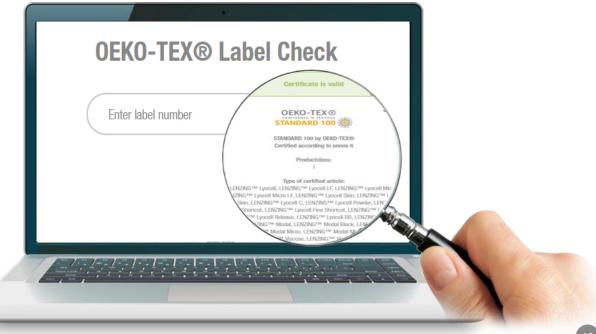

## STANDARD 100 by OEKO-TEX® LABEL CHECK

## Online validity check verifies:

- If certificate is valid
- Product Class
- Product Name

### https://www.oeko-tex.com/en/label-check

#### **Certificate is valid**

STANDARD 100 by OEKO-TEX® Certified according to annex 4

Productclass:

#### Type of certified article:

Bathing costumes made of knitted fabrics in polyamide/elastane, polyester/elastane and 100% polyester, white, dyed, printed (acid, disperse and heat transfer, incl. fluorescent colours) and foil (gold or silver); including accessories (nylon or polyester knitted lining, yarn, elastic webbings, rubber tape, metal accessories [electroplated & PA coating], plastic accessories, bra wire, moulded cup, woven and printed labels) (based on material pre-certified according to STANDARD 100 by OEKO-TEX®)