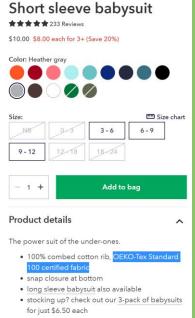

#### Type of certified article:

Bathing costumes made of knitted fabrics in polyamide/elastane, polyester/elastane and 100% polyester, white, dyed, printed (acid, disperse and heat transfer, incl. fluorescent colours) and foil (gold or silver); including accessories (nylon or polyester knitted lining, yarn, elastic webbings, rubber tape, metal accessories [electroplated & PA coating], plastic accessories, bra wire, moulded cup, woven and printed labels) (based on material pre-certified according to STANDARD 100 by OEKO-TEX®)