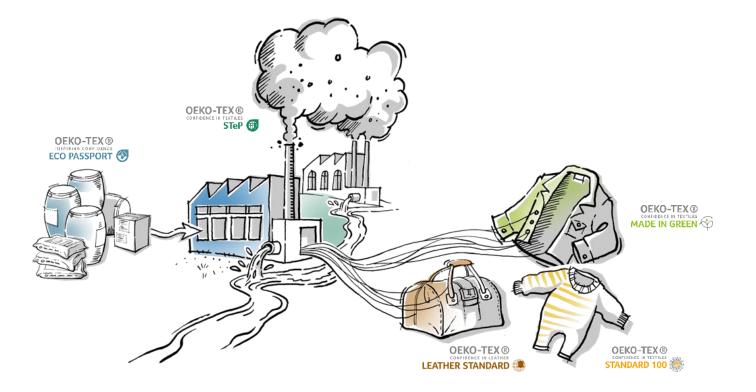

## WHAT WE DO

MODULAR TOOLS FOR SUSTAINABILITY AND PRODUCT SAFETY

**INPUT CONTROL** 

PROCESS CONTROL

**OUTPUT CONTROL** 

### WHAT MAKES THE MODULAR SYSTEM TICK

Items can be tested and certified at any processing stage

**OEKO-TEX®** 

LEATHER STANDARD