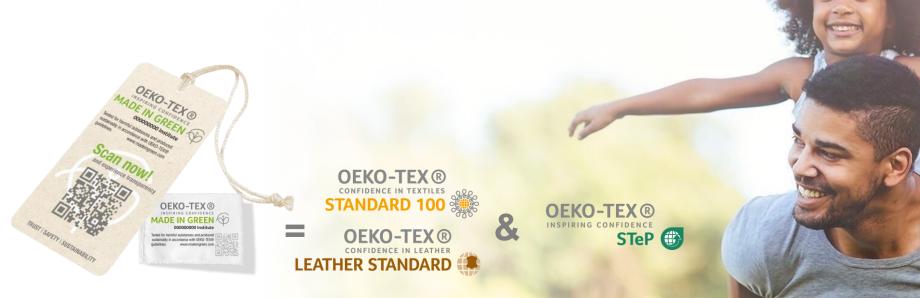

## MADE IN GREEN **BY OEKO-TEX®** LITTLE LABEL, **BIG IMPACT.**

## WHAT DOES MADE IN GREEN MEAN?

PRODUCTS MARKED WITH THE MADE IN GREEN LABEL ARE:

MADE OF MATERIALS TESTED FOR HARMFUL SUBSTANCES AND SUSTAINABLY PRODUCED