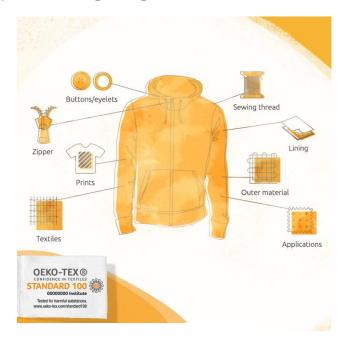

## STANDARD 100 by OEKO-TEX® - THE MODULAR SYSTEM

The product certification according to STANDARD 100 by OEKO-TEX® is a modular system. Textile articles can be inspected and certified at every stage of the manufacturing process (including accessories).

### WHAT MAKES THE MODULAR SYSTEM TICK

Items can be tested and certified at any processing stage

**OEKO-TEX®** 

LEATHER STANDARD