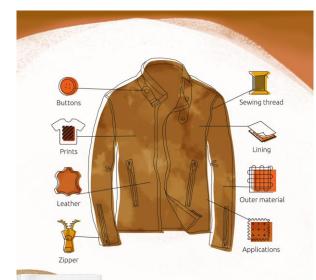

## STANDARD 100 by OEKO-TEX® - THE MODULAR SYSTEM

The product certification according to STANDARD 100 by OEKO-TEX® is a modular system. Textile articles can be inspected and certified at every stage of the manufacturing process (including accessories).

### WHAT MAKES THE MODULAR SYSTEM TICK

Items can be tested and certified at any processing stage

**OEKO-TEX®** 

LEATHER STANDARD

#### Advantages:

- Every component of finished textile product can be certified individually
- ✓ Distribution of certification costs across all production phases
- ✓ Reliable relationships between suppliers
- ✓ Quick processing
- ✓ Cost reduction due to the avoidance of multiple tests