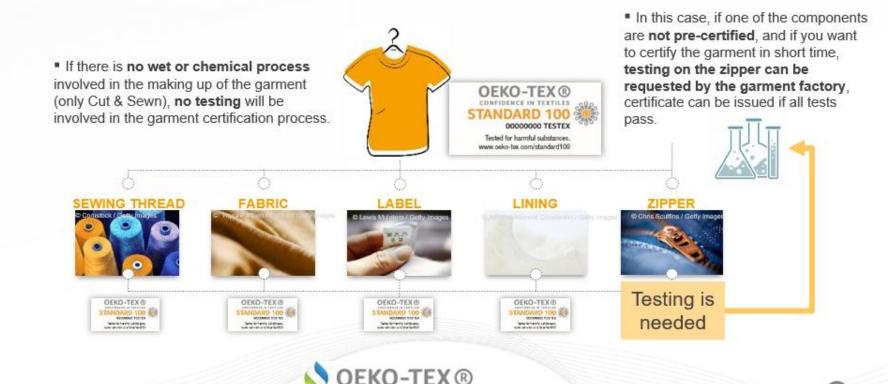

## LABELLING FINISHED GOODS WITH STANDARD 100 BY OEKO-TEX®

Scenario 2 – Garment Factory Applying for Standard 100 Certificate ONE or TWO components of the garment are NOT pre-certified

INSPIRING CONFIDENCI